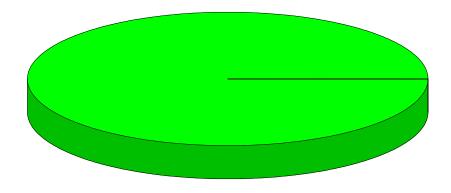

### Bradley Heights Metropolitan District No. 1 Profit & Loss Budget vs. Actual January through May 2023

|                                 |           | TOTAL        |           |                |             |  |
|---------------------------------|-----------|--------------|-----------|----------------|-------------|--|
|                                 | May 23    | Jan - May 23 | Budget    | \$ Over Budget | % of Budget |  |
| Ordinary Income/Expense         |           |              |           |                |             |  |
| Income                          |           |              |           |                |             |  |
| Developer Advance               | 71,249.00 | 71,249.00    | 70,000.00 | 1,249.00       | 101.78%     |  |
| Transfer From District 2-O&M    | 0.00      | 0.00         | 1,651.29  | -1,651.29      | 0.0%        |  |
| Transfer From District 3-O&M    | 0.00      | 0.00         | 1,050.78  | -1,050.78      | 0.0%        |  |
| Total Income                    | 71,249.00 | 71,249.00    | 72,702.07 | -1,453.07      | 98.0%       |  |
| Expense                         |           |              |           |                |             |  |
| Audit                           | 0.00      | 0.00         | 8,500.00  | -8,500.00      | 0.0%        |  |
| Bank Service Charge             | 0.00      | 0.00         | 100.00    | -100.00        | 0.0%        |  |
| Contingency                     | 0.00      | 0.00         | 5,000.00  | -5,000.00      | 0.0%        |  |
| Copies & Postage                | 0.00      | 2.10         | 1,000.00  | -997.90        | 0.21%       |  |
| District Management             | 3,000.00  | 15,000.00    | 36,000.00 | -21,000.00     | 41.67%      |  |
| Dues & Subscriptions (SDA) - D1 | 0.00      | 316.22       | 1,500.00  | -1,183.78      | 21.08%      |  |
| Dues & Subsriptions (SDA) - D2  | 0.00      | 1,237.50     | 500.00    | 737.50         | 247.5%      |  |
| Dues & Subscriptions (SDA) - D3 | 0.00      | 225.02       | 500.00    | -274.98        | 45.0%       |  |
| Elections                       | 184.50    | 2,272.94     |           |                |             |  |
| Insurance - D1                  | 0.00      | -50.00       | 1,600.00  | -1,650.00      | -3.13%      |  |
| Insurance - D2                  | 0.00      | -2,521.00    | 3,000.00  | -5,521.00      | -84.03%     |  |
| Insurance - D3                  | 0.00      | 2,521.00     | 1,600.00  | 921.00         | 157.56%     |  |
| Legal                           | 3,164.18  | 14,590.14    | 8,000.00  | 6,590.14       | 182.38%     |  |
| Miscellaneous                   | 6.18      | 40.06        |           |                |             |  |
| Total Expense                   | 6,354.86  | 33,633.98    | 67,300.00 | -33,666.02     | 49.98%      |  |
| Net Ordinary Income             | 64,894.14 | 37,615.02    | 5,402.07  | 32,212.95      | 696.31%     |  |
| Other Income/Expense            |           |              |           |                |             |  |
| Other Income                    |           |              |           |                |             |  |
| Other Income                    |           |              |           |                |             |  |
| Interest Income                 | 0.01      | 0.01         |           |                |             |  |
| Total Other Income              | 0.01      | 0.01         |           |                |             |  |
| Total Other Income              | 0.01      | 0.01         |           |                |             |  |
| Net Other Income                | 0.01      | 0.01         |           |                |             |  |
| t Income                        | 64,894.15 | 37,615.03    | 5,402.07  | 32,212.96      | 696.31%     |  |