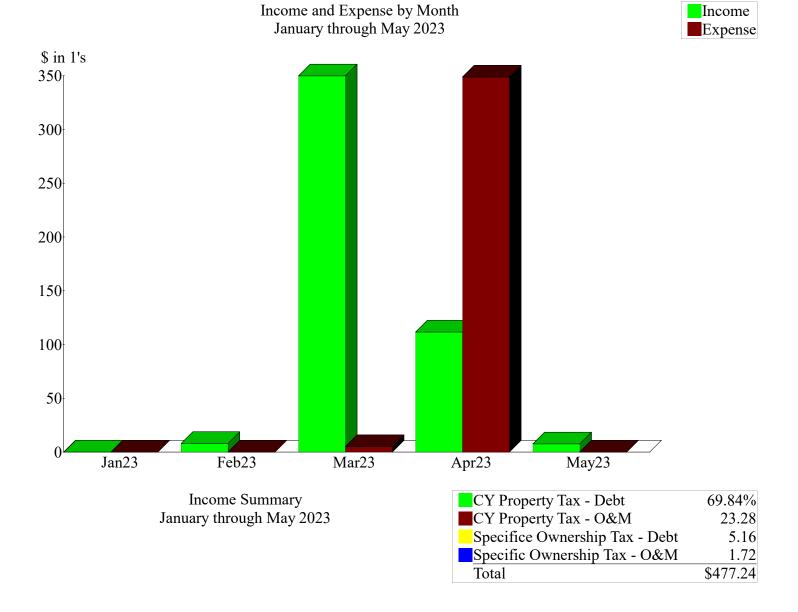

|              |          |                |             |  |
| Other Expense                   |        |              |          |                |             |  |
| Other Expense                   |        |              |          |                |             |  |
| Transfer to Dist 1 - Gen Fund   | 0.00   | 0.00         | 262.69   | -262.69        | 0.0%        |  |
| Total Other Expense             | 0.00   | 0.00         | 262.69   | -262.69        | 0.00        |  |
| Total Other Expense             | 0.00   | 0.00         | 262.69   | -262.69        | 0.0%        |  |
| Net Other Income                | 0.00   | 0.00         | -262.69  | 262.69         | 0.00        |  |
| Income                          | 7.73   | 123.43       | 0.00     | 123.43         | 100.0%      |  |





### Income and Expense by Month January through May 2023

Income





# **Bradley Heights Metropolitan District No. 1**

# PAYMENT REQUEST

# 6/13/2023

# **GENERAL FUND ACCOUNT**

| Company                | Invoice | Date      | Amount      | Comments |
|------------------------|---------|-----------|-------------|----------|
| White Bear Anekele     | 28125   | 5/31/2023 | \$ 3,348.68 |          |
| WSDM District Managers | 7434    | 5/31/2023 | \$ 3,006.18 |          |
| TOTAL                  |         |           | \$ 6,354.86 |          |

\$6,354.86

Bradley Heights Metropolitan District

# **Bradley Heights Metropolitan District #2**

# PAYMENT REQUEST

# 6/13/2023

# **BOND FUND ACCOUNT**

| Company                                     | Invoice  | Date      | Amount          |