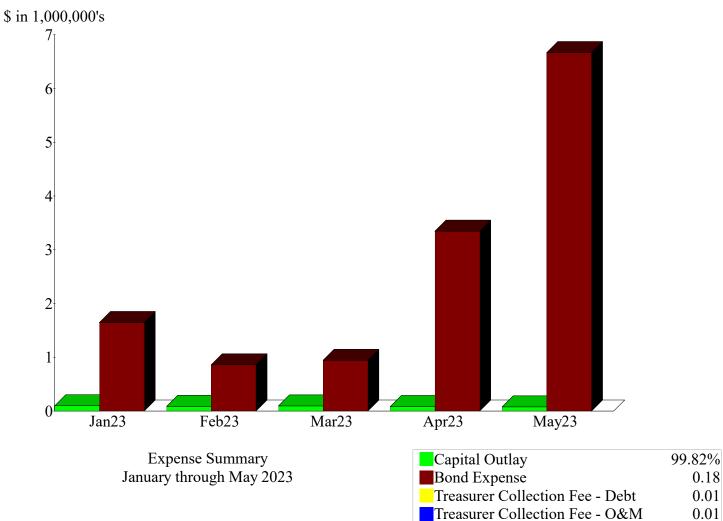

### Bradley Heights Metropolitan District No. 1 Profit & Loss Budget vs. Actual January through May 2023

|                                 |           | TOTAL        |           |                |             |  |
|---------------------------------|-----------|--------------|-----------|----------------|-------------|--|
|                                 | May 23    | Jan - May 23 | Budget    | \$ Over Budget | % of Budget |  |
| Ordinary Income/Expense         |           |              |           |                |             |  |
| Income                          |           |              |           |                |             |  |
| Developer Advance               | 71,249.00 | 71,249.00    | 70,000.00 | 1,249.00       | 101.78%     |  |
| Transfer From District 2-O&M    | 0.00      | 0.00         | 1,651.29  | -1,651.29      | 0.0%        |  |
| Transfer From District 3-O&M    | 0.00      | 0.00         | 1,050.78  | -1,050.78      | 0.0%        |  |
| Total Income                    | 71,249.00 | 71,249.00    | 72,702.07 | -1,453.07      | 98.0%       |  |
| Expense                         |           |              |           |                |             |  |
| Audit                           | 0.00      | 0.00         | 8,500.00  | -8,500.00      | 0.0%        |  |
| Bank Service Charge             | 0.00      | 0.00         | 100.00    | -100.00        | 0.0%        |  |
| Contingency                     | 0.00      | 0.00         | 5,000.00  | -5,000.00      | 0.0%        |  |
| Copies & Postage                | 0.00      | 2.10         | 1,000.00  | -997.90        | 0.21%       |  |
| District Management             | 3,000.00  | 15,000.00    | 36,000.00 | -21,000.00     | 41.67%      |  |
| Dues & Subscriptions (SDA) - D1 | 0.00      | 316.22       | 1,500.00  | -1,183.78      | 21.08%      |  |
| Dues & Subsriptions (SDA) - D2  | 0.00      | 1,237.50     | 500.00    | 737.50         | 247.5%      |  |
| Dues & Subscriptions (SDA) - D3 | 0.00      | 225.02       | 500.00    | -274.98        | 45.0%       |  |
| Elections                       | 184.50    | 2,272.94     |           |                |             |  |
| Insurance - D1                  | 0.00      | -50.00       | 1,600.00  | -1,650.00      | -3.13%      |  |
| Insurance - D2                  | 0.00      | -2,521.00    | 3,000.00  | -5,521.00      | -84.03%     |  |
| Insurance - D3                  | 0.00      | 2,521.00     | 1,600.00  | 921.00         | 157.56%     |  |
| Legal                           | 3,164.18  | 14,590.14    | 8,000.00  | 6,590.14       | 182.38%     |  |
| Miscellaneous                   | 6.18      | 40.06        |           |                |             |  |
| Total Expense                   | 6,354.86  | 33,633.98    | 67,300.00 | -33,666.02     | 49.98%      |  |
| Net Ordinary Income             | 64,894.14 | 37,615.02    | 5,402.07  | 32,212.95      | 696.31%     |  |
| Other Income/Expense            |           |              |           |                |             |  |
| Other Income                    |           |              |           |                |             |  |
| Other Income                    |           |              |           |                |             |  |
| Interest Income                 | 0.01      | 0.01         |           |                |             |  |
| Total Other Income              | 0.01      | 0.01         |           |                |             |  |
| Total Other Income              | 0.01      | 0.01         |           |                |             |  |
| Net Other Income                | 0.01      | 0.01         |           |                |             |  |
| t Income                        | 64,894.15 | 37,615.03    | 5,402.07  | 32,212.96      | 696.31%     |  |