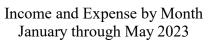

### Bradley Heights Metropolitan District No. 1 Profit & Loss Budget vs. Actual January through May 2023

|                                 |           | TOTAL        |           |                |             |  |
|---------------------------------|-----------|--------------|-----------|----------------|-------------|--|
|                                 | May 23    | Jan - May 23 | Budget    | \$ Over Budget | % of Budget |  |
| Ordinary Income/Expense         |           |              |           |                |             |  |
| Income                          |           |              |           |                |             |  |
| Developer Advance               | 71,249.00 | 71,249.00    | 70,000.00 | 1,249.00       | 101.78%     |  |
| Transfer From District 2-O&M    | 0.00      | 0.00         | 1,651.29  | -1,651.29      | 0.0%        |  |
| Transfer From District 3-O&M    | 0.00      | 0.00         | 1,050.78  | -1,050.78      | 0.0%        |  |
| Total Income                    | 71,249.00 | 71,249.00    | 72,702.07 | -1,453.07      | 98.0%       |  |
| Expense                         |           |              |           |                |             |  |
| Audit                           | 0.00      | 0.00         | 8,500.00  | -8,500.00      | 0.0%        |  |
| Bank Service Charge             | 0.00      | 0.00         | 100.00    | -100.00        | 0.0%        |  |
| Contingency                     | 0.00      | 0.00         | 5,000.00  | -5,000.00      | 0.0%        |  |
| Copies & Postage                | 0.00      | 2.10         | 1,000.00  | -997.90        | 0.21%       |  |
| District Management             | 3,000.00  | 15,000.00    | 36,000.00 | -21,000.00     | 41.67%      |  |
| Dues & Subscriptions (SDA) - D1 | 0.00      | 316.22       | 1,500.00  | -1,183.78      | 21.08%      |  |
| Dues & Subsriptions (SDA) - D2  | 0.00      | 1,237.50     | 500.00    | 737.50         | 247.5%      |  |
| Dues & Subscriptions (SDA) - D3 | 0.00      | 225.02       | 500.00    | -274.98        | 45.0%       |  |
| Elections                       | 184.50    | 2,272.94     |           |                |             |  |
| Insurance - D1                  | 0.00      | -50.00       | 1,600.00  | -1,650.00      | -3.13%      |  |
| Insurance - D2                  | 0.00      | -2,521.00    | 3,000.00  | -5,521.00      | -84.03%     |  |
| Insurance - D3                  | 0.00      | 2,521.00     | 1,600.00  | 921.00         | 157.56%     |  |
| Legal                           | 3,164.18  | 14,590.14    | 8,000.00  | 6,590.14       | 182.38%     |  |
| Miscellaneous                   | 6.18      | 40.06        |           |                |             |  |
| Total Expense                   | 6,354.86  | 33,633.98    | 67,300.00 | -33,666.02     | 49.98%      |  |
| Net Ordinary Income             | 64,894.14 | 37,615.02    | 5,402.07  | 32,212.95      | 696.31%     |  |
| Other Income/Expense            |           |              |           |                |             |  |
| Other Income                    |           |              |           |                |             |  |
| Other Income                    |           |              |           |                |             |  |
| Interest Income                 | 0.01      | 0.01         |           |                |             |  |
| Total Other Income              | 0.01      | 0.01         |           |                |             |  |
| Total Other Income              | 0.01      | 0.01         |           |                |             |  |
| Net Other Income                | 0.01      | 0.01         |           |                |             |  |
| t Income                        | 64,894.15 | 37,615.03    | 5,402.07  | 32,212.96      | 696.31%     |  |