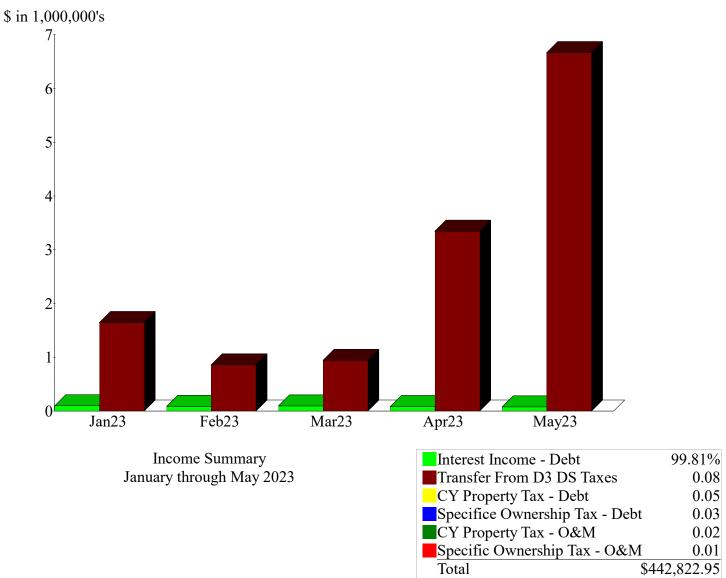

r Income/Expense                   |               |                |                |                |             |
| Other Income                           |               |                |                |                |             |
| Interest Income - Debt                 | 77,369.72     | 441,963.88     | 100,000.00     | 341,963.88     | 441.96%     |
| Total Other Income                     | 77,369.72     | 441,963.88     | 100,000.00     | 341,963.88     | 441.96%     |
| Net Other Income                       | 77,369.72     | 441,963.88     | 100,000.00     | 341,963.88     | 441.96%     |
| Income                                 | -6,586,503.74 | -13,018,686.92 | -23,169,888.60 | 10,151,201.68  | 56.19%      |

#### Income and Expense by Month January through May 2023







#### Income and Expense by Month January through May 2023



\$13,461,509.87



Total



### Bradley Heights Metropolitan District No. 3 Balance Sheet As of May 31, 2023

|                                                                                                                                              | May 31, 23        |
|----------------------------------------------------------------------------------------------------------------------------------------------|-------------------|
| ASSETS<br>Current Assets<br>Checking/Savings<br>ECB Checking                                                                                 | 453.13            |
| Total Checking/Savings