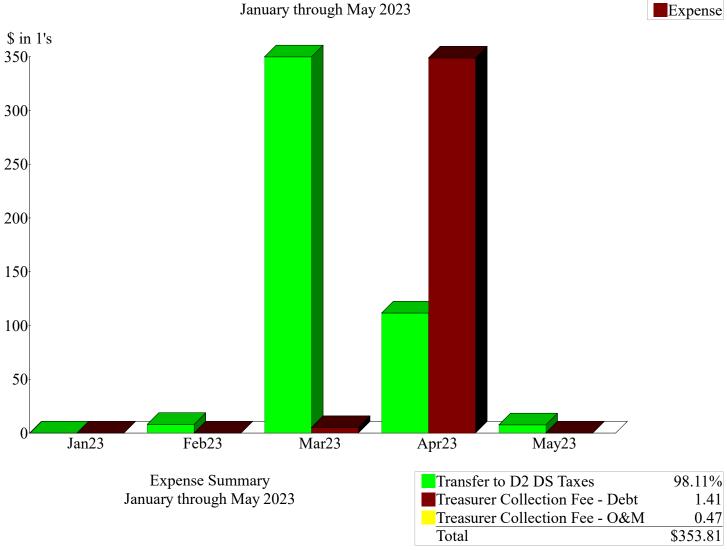

|              |          |                |             |  |
| Other Expense                   |        |              |          |                |             |  |
| Other Expense                   |        |              |          |                |             |  |
| Transfer to Dist 1 - Gen Fund   | 0.00   | 0.00         | 262.69   | -262.69        | 0.0%        |  |
| Total Other Expense             | 0.00   | 0.00         | 262.69   | -262.69        | 0.00        |  |
| Total Other Expense             | 0.00   | 0.00         | 262.69   | -262.69        | 0.0%        |  |
| Net Other Income                | 0.00   | 0.00         | -262.69  | 262.69         | 0.00        |  |
| Income                          | 7.73   | 123.43       | 0.00     | 123.43         | 100.0%      |  |





### Income and Expense by Month January through May 2023

Income





# **Bradley Heights Metropolitan District No. 1**

# PAYMENT REQUEST

# 6/13/2023

# **GENERAL FUND ACCOUNT**

| Company                | Invoice | Date      | Amount      | Comments |
|------------------------|---------|-----------|-------------|----------|
| White Bear Anekele     | 28125   | 5/31/2023 | \$ 3,348.68 |          |
| WSDM District Managers | 7434    | 5/31/2023 | \$ 3,006.18 |          |
| TOTAL                  |         |           | \$ 6,354.86 |          |

\$6,354.86

Bradley Heights Metropolitan District

# **Bradley Heights Metropolitan District #2**

# PAYMENT REQUEST

# 6/13/2023

# **BOND FUND ACCOUNT**

| Company                                     | Invoice  | Date      | Amount          | C