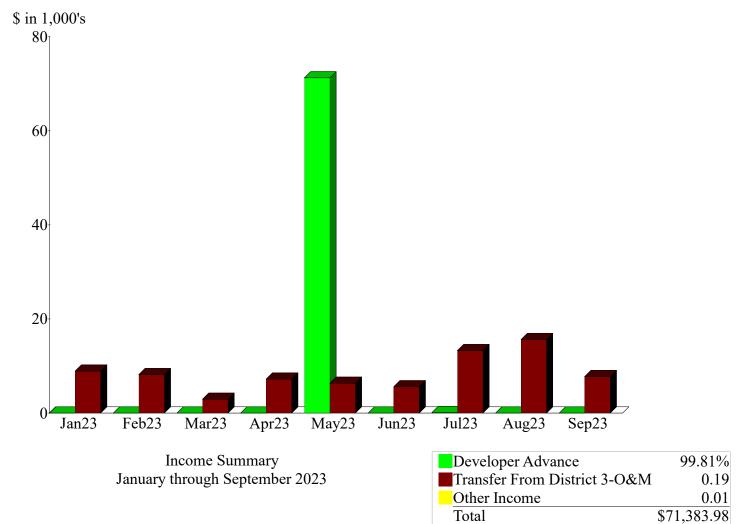

# Bradley Heights Metropolitan District No. 1 Profit & Loss Budget vs. Actual

January through September 2023

TOTAL

|                                 | Sep 23    | Jan - Sep 23 | Budget    | \$ Over Budget | % of Budget |
|---------------------------------|-----------|--------------|-----------|----------------|-------------|
| Ordinary Income/Expense         |           |              | ŭ         | 3              | 3           |
| Income                          |           |              |           |                |             |
| Developer Advance               | 0.00      | 71,249.00    | 70,000.00 | 1,249.00       | 101.78%     |
| Transfer From District 2-O&M    | 0.00      | 0.00         | 1,651.29  | -1,651.29      | 0.0%        |
| Transfer From District 3-O&M    | 0.00      | 134.97       | 1,050.78  | -915.81        | 12.85%      |
| Total Income                    | 0.00      | 71,383.97    | 72,702.07 | -1,318.10      | 98.19%      |
| Expense                         |           |              |           |                |             |
| Audit                           | 0.00      | 14,825.00    | 8,500.00  | 6,325.00       | 174.41%     |
| Bank Service Charge             | 0.00      | 0.00         | 100.00    | -100.00        | 0.0%        |
| Contingency                     | 0.00      | 0.00         | 5,000.00  | -5,000.00      | 0.0%        |
| Copies & Postage                | 0.00      | 2.10         | 1,000.00  | -997.90        | 0.21%       |
| District Management             | 3,006.19  | 27,012.37    | 36,000.00 | -8,987.63      | 75.03%      |
| Dues & Subscriptions (SDA) - D1 | 0.00      | 316.22       | 1,500.00  | -1,183.78      | 21.08%      |
| Dues & Subsriptions (SDA) - D2  | 0.00      | 1,237.50     | 500.00    | 737.50         | 247.5%      |
| Dues & Subscriptions (SDA) - D3 | 0.00      | 225.02       | 500.00    | -274.98        | 45.0%       |
| Elections                       | 0.00      | 2,272.94     |           |                |             |
| Insurance - D1                  | 2,191.00  | 2,141.00     | 1,600.00  | 541.00         | 133.81%     |
| Insurance - D2                  | 250.00    | -1,826.00    | 3,000.00  | -4,826.00      | -60.87%     |
| Insurance - D3                  | 2,326.00  | 5,292.00     | 1,600.00  | 3,692.00       | 330.75%     |
| Legal                           | 0.00      | 24,342.80    | 8,000.00  | 16,342.80      | 304.29%     |
| Miscellaneous                   | 0.00      | 46.24        |           |                |             |
| Total Expense                   | 7,773.19  | 75,887.19    | 67,300.00 | 8,587.19       | 112.76%     |
| Net Ordinary Income             | -7,773.19 | -4,503.22    | 5,402.07  | -9,905.29      | -83.36%     |
| Other Income/Expense            |           |              |           |                |             |
| Other Income                    |           |              |           |                |             |
| Other Income                    |           |              |           |                |             |
| Interest Income                 | 0.00      | 0.01         |           |                |             |
| Total Other Income              | 0.00      | 0.01         |           |                |             |
| Total Other Income              | 0.00      | 0.01         |           |                |             |
| Net Other Income                | 0.00      | 0.01         |           |                |             |
| Income                          | -7,773.19 | -4,503.21    | 5,402.07  | -9,905.28      | -83.36%     |