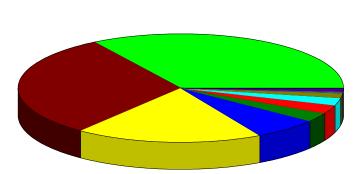

| Expense Summary                |
|--------------------------------|
| January through September 2023 |

| District Management             | 34.76%      |
|---------------------------------|-------------|
| Legal                           | 31.32       |
| Audit                           | 19.08       |
| Insurance - D3                  | 6.81        |
| Elections                       | 2.92        |
| Insurance - D1                  | 2.76        |
| Insurance - D2                  | \$-1,826.00 |
| Dues & Subsriptions (SDA) - D2  | 1.59        |
| Dues & Subscriptions (SDA) - D1 | 0.41        |
| Dues & Subscriptions (SDA) - D3 | 0.29        |
| Other                           | 0.06        |
| Sub-Total                       | \$75,887.19 |