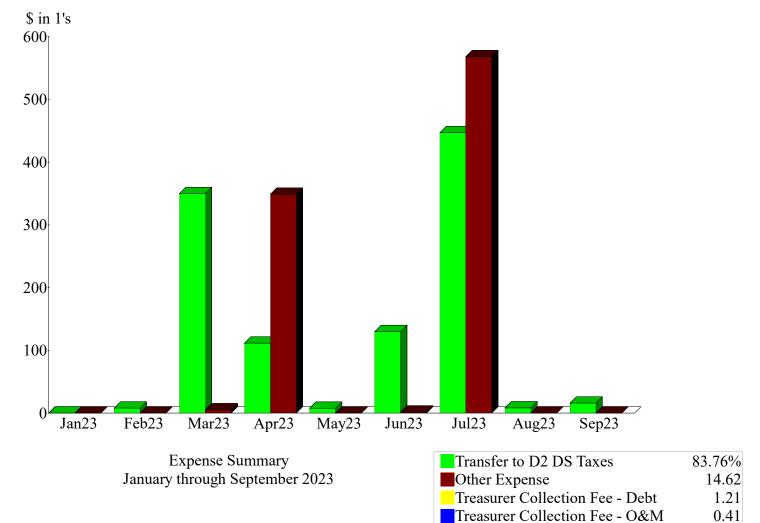

| Expense Summary                |
|--------------------------------|
| January through September 2023 |

| District Management             | 34.76%      |
|---------------------------------|-------------|
| Legal                           | 31.32       |
| Audit                           | 19.08       |
| Insurance - D3                  | 6.81        |
| Elections                       | 2.92        |
| Insurance - D1                  | 2.76        |
| Insurance - D2                  | \$-1,826.00 |
| Dues & Subsriptions (SDA) - D2  | 1.59        |
| Dues & Subscriptions (SDA) - D1 | 0.41        |
| Dues & Subscriptions (SDA) - D3 | 0.29        |
| Other                           | 0.06        |
| Sub-Total                       | \$75,887.19 |