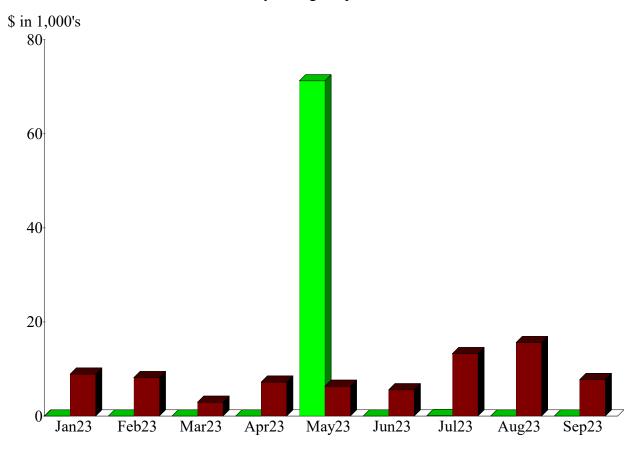

# Bradley Heights Metropolitan District No. 1 Profit & Loss Budget vs. Actual

January through September 2023

TOTAL

|                                 | Sep 23    | Jan - Sep 23 | Budget    | \$ Over Budget | % of Budget |
|---------------------------------|-----------|--------------|-----------|----------------|-------------|
| Ordinary Income/Expense         |           |              | ŭ         | 3              | 3           |
| Income                          |           |              |           |                |             |
| Developer Advance               | 0.00      | 71,249.00    | 70,000.00 | 1,249.00       | 101.78%     |
| Transfer From District 2-O&M    | 0.00      | 0.00         | 1,651.29  | -1,651.29      | 0.0%        |
| Transfer From District 3-O&M    | 0.00      | 134.97       | 1,050.78  | -915.81        | 12.85%      |
| Total Income                    | 0.00      | 71,383.97    | 72,702.07 | -1,318.10      | 98.19%      |
| Expense                         |           |              |           |                |             |
| Audit                           | 0.00      | 14,825.00    | 8,500.00  | 6,325.00       | 174.41%     |
| Bank Service Charge             | 0.00      | 0.00         | 100.00    | -100.00        | 0.0%        |
| Contingency                     | 0.00      | 0.00         | 5,000.00  | -5,000.00      | 0.0%        |
| Copies & Postage                | 0.00      | 2.10         | 1,000.00  | -997.90        | 0.21%       |
| District Management             | 3,006.19  | 27,012.37    | 36,000.00 | -8,987.63      | 75.03%      |
| Dues & Subscriptions (SDA) - D1 | 0.00      | 316.22       | 1,500.00  | -1,183.78      | 21.08%      |
| Dues & Subsriptions (SDA) - D2  | 0.00      | 1,237.50     | 500.00    | 737.50         | 247.5%      |
| Dues & Subscriptions (SDA) - D3 | 0.00      | 225.02       | 500.00    | -274.98        | 45.0%       |
| Elections                       | 0.00      | 2,272.94     |           |                |             |
| Insurance - D1                  | 2,191.00  | 2,141.00     | 1,600.00  | 541.00         | 133.81%     |
| Insurance - D2                  | 250.00    | -1,826.00    | 3,000.00  | -4,826.00      | -60.87%     |
| Insurance - D3                  | 2,326.00  | 5,292.00     | 1,600.00  | 3,692.00       | 330.75%     |
| Legal                           | 0.00      | 24,342.80    | 8,000.00  | 16,342.80      | 304.29%     |
| Miscellaneous                   | 0.00      | 46.24        |           |                |             |
| Total Expense                   | 7,773.19  | 75,887.19    | 67,300.00 | 8,587.19       | 112.76%     |
| Net Ordinary Income             | -7,773.19 | -4,503.22    | 5,402.07  | -9,905.29      | -83.36%     |
| Other Income/Expense            |           |              |           |                |             |
| Other Income                    |           |              |           |                |             |
| Other Income                    |           |              |           |                |             |
| Interest Income                 | 0.00      | 0.01         |           |                |             |
| Total Other Income              | 0.00      | 0.01         |           |                |             |
| Total Other Income              | 0.00      | 0.01         |           |                |             |
| Net Other Income                | 0.00      | 0.01         |           |                |             |
| Income                          | -7,773.19 | -4,503.21    | 5,402.07  | -9,905.28      | -83.36%     |