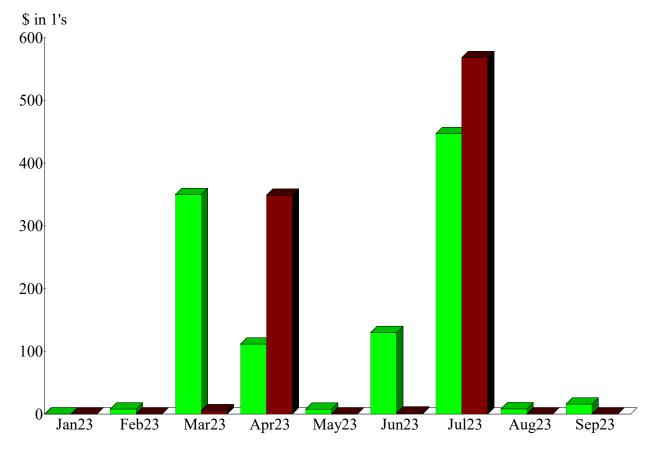

|             |
| Other Expense                   |        |              |          |                |             |
| Other Expense                   |        |              |          |                |             |
| Transfer to Dist 1 - Gen Fund   | 0.00   | 134.97       | 262.69   | -127.72        | 51.38%      |
| Total Other Expense             | 0.00   | 134.97       | 262.69   | -127.72        | 51.38%      |
| Total Other Expense             | 0.00   | 134.97       | 262.69   | -127.72        | 51.38%      |
| Net Other Income                | 0.00   | -134.97      | -262.69  | 127.72         | 51.38%      |
| Income                          | 15.98  | 154.90       | 0.00     | 154.90         | 100.0%      |

## Income and Expense by Month January through September 2023





Income Summary
January through September 2023

| CY Property Tax - Debt         | 43.70%     |
|--------------------------------|------------|
| Specifice Ownership Tax - Debt | 42.34      |
| CY Property Tax - O&M          | 10.71      |
| Specific Ownership Tax - O&M   | 2.54       |
| PY Tax - Debt                  | 0.54       |
| PY Tax - O&M                   | 0.18       |
| Total                          | \$1,078.37 |



\$923.47



Total





## **Bradley Heights Metropolitan District No. 1**

## PAYMENT REQUEST

10/10/2023

## **GENERAL FUND ACCOUNT**

| Company                               | Invoice         | Date      | Amount         |    | Comments |
|---------------------------------------|-----------------|-----------|----------------|----|----------|
| CO Special Dist