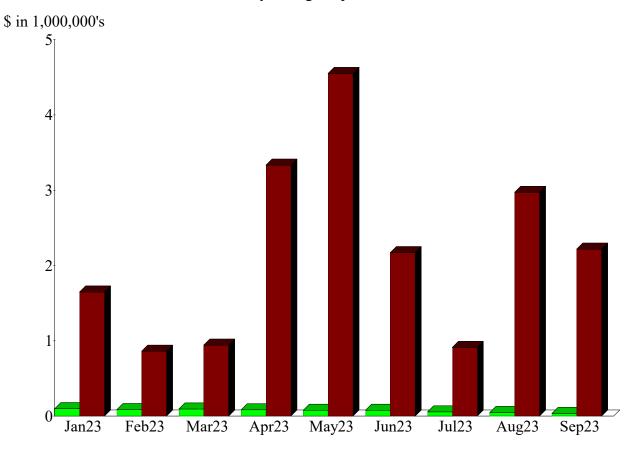

# Bradley Heights Metropolitan District No. 1 Profit & Loss Budget vs. Actual

January through September 2023

TOTAL

|                                 | Sep 23    | Jan - Sep 23 | Budget    | \$ Over Budget | % of Budget |
|---------------------------------|-----------|--------------|-----------|----------------|-------------|
| Ordinary Income/Expense         |           |              | ŭ         | 3              | 3           |
| Income                          |           |              |           |                |             |
| Developer Advance               | 0.00      | 71,249.00    | 70,000.00 | 1,249.00       | 101.78%     |
| Transfer From District 2-O&M    | 0.00      | 0.00         | 1,651.29  | -1,651.29      | 0.0%        |
| Transfer From District 3-O&M    | 0.00      | 134.97       | 1,050.78  | -915.81        | 12.85%      |
| Total Income                    | 0.00      | 71,383.97    | 72,702.07 | -1,318.10      | 98.19%      |
| Expense                         |           |              |           |                |             |
| Audit                           | 0.00      | 14,825.00    | 8,500.00  | 6,325.00       | 174.41%     |
| Bank Service Charge             | 0.00      | 0.00         | 100.00    | -100.00        | 0.0%        |
| Contingency                     | 0.00      | 0.00         | 5,000.00  | -5,000.00      | 0.0%        |
| Copies & Postage                | 0.00      | 2.10         | 1,000.00  | -997.90        | 0.21%       |
| District Management             | 3,006.19  | 27,012.37    | 36,000.00 | -8,987.63      | 75.03%      |
| Dues & Subscriptions (SDA) - D1 | 0.00      | 316.22       | 1,500.00  | -1,183.78      | 21.08%      |
| Dues & Subsriptions (SDA) - D2  | 0.00      | 1,237.50     | 500.00    | 737.50         | 247.5%      |
| Dues & Subscriptions (SDA) - D3 | 0.00      | 225.02       | 500.00    | -274.98        | 45.0%       |
| Elections                       | 0.00      | 2,272.94     |           |                |             |
| Insurance - D1                  | 2,191.00  | 2,141.00     | 1,600.00  | 541.00         | 133.81%     |
| Insurance - D2                  | 250.00    | -1,826.00    | 3,000.00  | -4,826.00      | -60.87%     |
| Insurance - D3                  | 2,326.00  | 5,292.00     | 1,600.00  | 3,692.00       | 330.75%     |
| Legal                           | 0.00      | 24,342.80    | 8,000.00  | 16,342.80      | 304.29%     |
| Miscellaneous                   | 0.00      | 46.24        |           |                |             |
| Total Expense                   | 7,773.19  | 75,887.19    | 67,300.00 | 8,587.19       | 112.76%     |
| Net Ordinary Income             | -7,773.19 | -4,503.22    | 5,402.07  | -9,905.29      | -83.36%     |
| Other Income/Expense            |           |              |           |                |             |
| Other Income                    |           |              |           |                |             |
| Other Income                    |           |              |           |                |             |
| Interest Income                 | 0.00      | 0.01         |           |                |             |
| Total Other Income              | 0.00      | 0.01         |           |                |             |
| Total Other Income              | 0.00      | 0.01         |           |                |             |
| Net Other Income                | 0.00      | 0.01         |           |                |             |
| Income                          | -7,773.19 | -4,503.21    | 5,402.07  | -9,905.28      | -83.36%     |