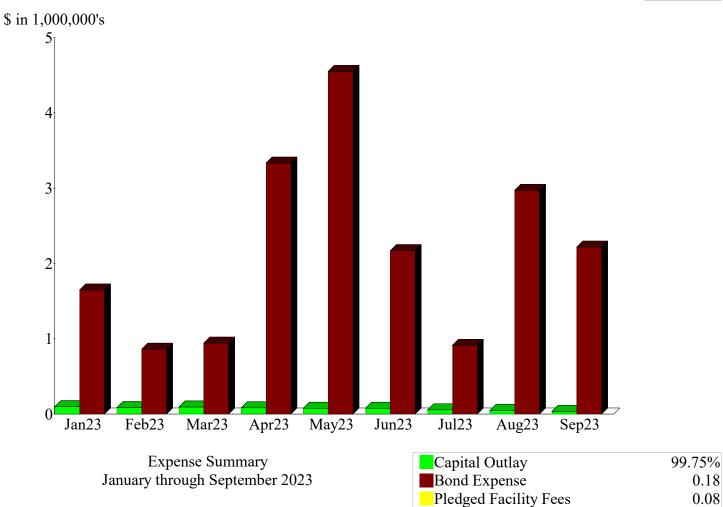

| Expense Summary                |
|--------------------------------|
| January through September 2023 |

| District Management             | 34.76%      |
|---------------------------------|-------------|
| Legal                           | 31.32       |
| Audit                           | 19.08       |
| Insurance - D3                  | 6.81        |
| Elections                       | 2.92        |
| Insurance - D1                  | 2.76        |
| Insurance - D2                  | \$-1,826.00 |
| Dues & Subsriptions (SDA) - D2  | 1.59        |
| Dues & Subscriptions (SDA) - D1 | 0.41        |
| Dues & Subscriptions (SDA) - D3 | 0.29        |
| Other                           | 0.06        |
| Sub-Total                       | \$75,887.19 |