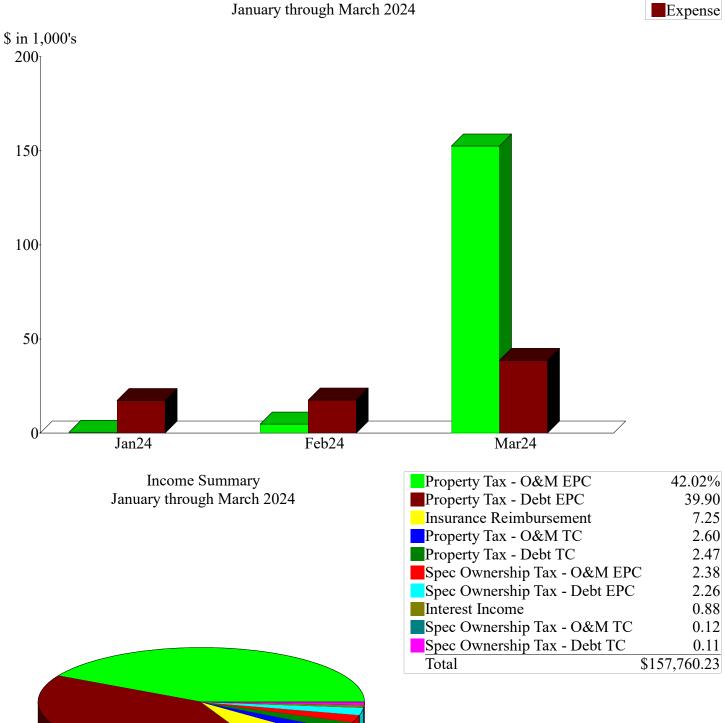

# Green Mountain Falls & Chapita Park Fire Protec District Profit & Loss Budget vs. Actual January through March 2024

|                                     |                    | TOTAL              |            |                         |                                   |  |
|-------------------------------------|--------------------|--------------------|------------|-------------------------|-----------------------------------|--|
|                                     | Mar 24             | Jan - Mar 24       | Budget     | \$ Over Budget          | % of Budget                       |  |
| Income                              |                    |                    |            |                         |                                   |  |
| Property Tax - O&M EPC              | 66,116.74          | 66,294.21          | 236,023.00 | -169,728.79             | 28.09%                            |  |
| Spec Ownership Tax - O&M EPC        | 1,826.14           | 3,762.52           | 16,522.00  | -12,759.48              | 22.77%                            |  |
| Property Tax - O&M TC               | 4,101.32           | 4,101.32           | 12,218.00  | -8,116.68               | 33.57%                            |  |
| Spec Ownership Tax - O&M TC         | 84.86              | 188.30             | 855.00     | -666.70                 | 22.02%                            |  |
| Property Tax - Debt EPC             | 62,780.41          | 62,948.93          | 224,113.00 | -161,164.07             | 28.09%                            |  |
| Spec Ownership Tax - Debt EPC       | 1,734.00           | 3,572.66           | 15,688.00  | -12,115.34              | 22.77%                            |  |
| Property Tax - Debt TC              | 3,894.36           | 3,894.36           | 11,601.00  | -7,706.64               | 33.57%                            |  |
| Spec Ownership Tax - Debt TC        | 80.58              | 177.25             | 812.00     | -634.75                 | 21.83%                            |  |
| Interest Income                     | 447.68             | 1,389.72           |            |                         |                                   |  |
| Insurance Reimbursement             | 11,430.96          | 11,430.96          |            |                         |                                   |  |
| Total Income                        | 152,497.05         | 157,760.23         | 517,832.00 | -360,071.77             | 30.47%                            |  |
| Gross Profit                        | 152,497.05         | 157,760.23         | 517,832.00 | -360,071.77             | 30.47%                            |  |
| Expense                             |                    |                    |            |                         |                                   |  |
| Administrative Expenses             |                    |                    |            |                         |                                   |  |
| FIRE CHIEF - Benefits               | 0.00               | 0.00               | 6,000.00   | -6,000.00               | 0.0%                              |  |
| Bank Fees                           | 0.00               | 0.00               | 100.00     | -100.00                 | 0.0%                              |  |
| Director Fees                       | 250.00             | 500.00             | 3,000.00   | -2,500.00               | 16.67%                            |  |
| Insurance - Volunteer Firefight     | 0.00               | 0.00               | 15,000.00  | -15,000.00              | 0.0%                              |  |
| Insurance - Workers Comp            | 0.00               | 552.00             | 3,400.00   | -2,848.00               | 16.24%                            |  |
| Legal Fees                          | 0.00               | 0.00               | 3,000.00   | -3,000.00               | 0.0%                              |  |
| Management & Accounting             | 2,750.00           | 8,250.00           | 33,000.00  | -24,750.00              | 25.0%                             |  |
| <b>Retirement Fund Contribution</b> | 0.00               | 0.00               | 32,016.00  | -32,016.00              | 0.0%                              |  |
| Payroll Expenses                    | 480.26             | 1,630.85           | 5,000.00   | -3,369.15               | 32.62%                            |  |
| Salaries - Fire Chief               | 6,071.75           | 19,215.25          | 65,000.00  | -45,784.75              | 29.56%                            |  |
| Contingent Firefighter              | 176.00             | 374.00             | 45,760.00  | -45,386.00              | 0.82%                             |  |
| Supplies & Expenses                 | 99.46              | 1,111.97           | 30,000.00  | -28,888.03              | 3.71%                             |  |
| Total Administrative Expenses       | 9,827.47           | 31,634.07          | 241,276.00 | -209,641.93             | 13.11%                            |  |
| Bond Interest Payment               | 22,699.22          | 22,699.22          | 90,339.00  | -67,639.78              | 25.13%                            |  |
| Miscellaneous                       | 0.00               | 0.00               | 25,000.00  | -25,000.00              | 0.0%                              |  |
| Fire Department's Budgets           |                    |                    |            |                         |                                   |  |
| Communications-Dispatch             | 0.00               | 1,500.00           | 1,200.00   | 300.00                  | 125.0%                            |  |
| Communications-Supplies & Exp.      | 134.95             | 404.85             | 8,000.00   | -7,595.15               | 5.06%                             |  |
| Firefighting-Supplies & Exp's       | 578.13             | 5,346.01           |            |                         |                                   |  |
| Medical Services-Supplies & Exp     | 0.00               | 0.00               | 3,000.00   | -3,000.00               | 0.0%                              |  |
| Radio User Fees                     | 0.00               | 0.00               | 1,000.00   | -1,000.00               | 0.0%                              |  |
| Supplies & Expenses-Trucks,         | 403.00             | 625.00             | 12,000.00  | -11,375.00              | 5.21%                             |  |
| Traning Classes                     | 0.00               | 0.00               | 2,000.00   | -2,000.00               | 0.0%                              |  |
| Total Fire Department's Budgets     |                    |                    | 07.000.00  | 10.004.44               |                                   |  |
| Stations & Buildings                | 1,116.08           | 7,875.86           | 27,200.00  | -19,324.14              | 28.96%                            |  |
| Stations & Dunungs                  | 1,116.08           | 7,875.86           | 27,200.00  | -19,324.14              | 28.96%                            |  |
| MAINTENANCE - Generator             | 1,116.08<br>409.49 | 7,875.86<br>409.49 | 27,200.00  | -19,324.14<br>-1,590.51 |                                   |  |
| •                                   |                    |                    | ·          |                         | 20.48%                            |  |
| MAINTENANCE - Generator             | 409.49             | 409.49             | 2,000.00   | -1,590.51               | 28.96%<br>20.48%<br>0.0%<br>50.0% |  |