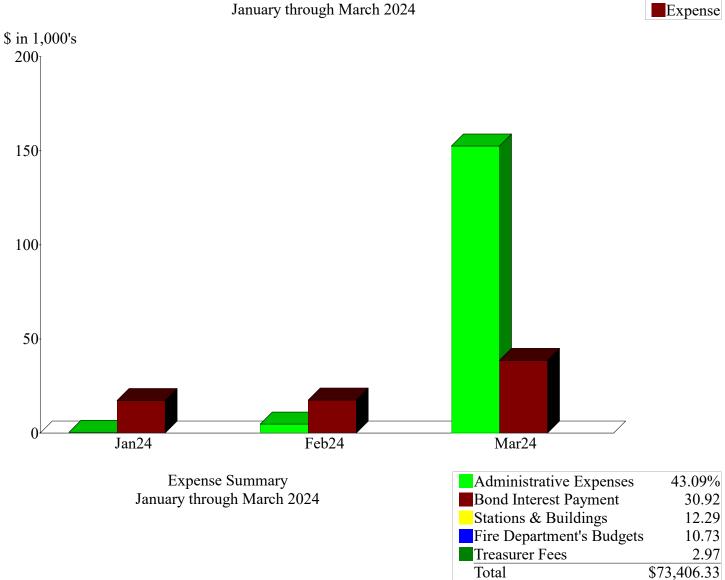

# Green Mountain Falls & Chapita Park Fire Protec District Profit & Loss Budget vs. Actual January through March 2024

|                                     |                    | TOTAL              |            |                         |                                   |  |
|-------------------------------------|--------------------|--------------------|------------|-------------------------|-----------------------------------|--|
|                                     | Mar 24             | Jan - Mar 24       | Budget     | \$ Over Budget          | % of Budget                       |  |
| Income                              |                    |                    |            |                         |                                   |  |
| Property Tax - O&M EPC              | 66,116.74          | 66,294.21          | 236,023.00 | -169,728.79             | 28.09%                            |  |
| Spec Ownership Tax - O&M EPC        | 1,826.14           | 3,762.52           | 16,522.00  | -12,759.48              | 22.77%                            |  |
| Property Tax - O&M TC               | 4,101.32           | 4,101.32           | 12,218.00  | -8,116.68               | 33.57%                            |  |
| Spec Ownership Tax - O&M TC         | 84.86              | 188.30             | 855.00     | -666.70                 | 22.02%                            |  |
| Property Tax - Debt EPC             | 62,780.41          | 62,948.93          | 224,113.00 | -161,164.07             | 28.09%                            |  |
| Spec Ownership Tax - Debt EPC       | 1,734.00           | 3,572.66           | 15,688.00  | -12,115.34              | 22.77%                            |  |
| Property Tax - Debt TC              | 3,894.36           | 3,894.36           | 11,601.00  | -7,706.64               | 33.57%                            |  |
| Spec Ownership Tax - Debt TC        | 80.58              | 177.25             | 812.00     | -634.75                 | 21.83%                            |  |
| Interest Income                     | 447.68             | 1,389.72           |            |                         |                                   |  |
| Insurance Reimbursement             | 11,430.96          | 11,430.96          |            |                         |                                   |  |
| Total Income                        | 152,497.05         | 157,760.23         | 517,832.00 | -360,071.77             | 30.47%                            |  |
| Gross Profit                        | 152,497.05         | 157,760.23         | 517,832.00 | -360,071.77             | 30.47%                            |  |
| Expense                             |                    |                    |            |                         |                                   |  |
| Administrative Expenses             |                    |                    |            |                         |                                   |  |
| FIRE CHIEF - Benefits               | 0.00               | 0.00               | 6,000.00   | -6,000.00               | 0.0%                              |  |
| Bank Fees                           | 0.00               | 0.00               | 100.00     | -100.00                 | 0.0%                              |  |
| Director Fees                       | 250.00             | 500.00             | 3,000.00   | -2,500.00               | 16.67%                            |  |
| Insurance - Volunteer Firefight     | 0.00               | 0.00               | 15,000.00  | -15,000.00              | 0.0%                              |  |
| Insurance - Workers Comp            | 0.00               | 552.00             | 3,400.00   | -2,848.00               | 16.24%                            |  |
| Legal Fees                          | 0.00               | 0.00               | 3,000.00   | -3,000.00               | 0.0%                              |  |
| Management & Accounting             | 2,750.00           | 8,250.00           | 33,000.00  | -24,750.00              | 25.0%                             |  |
| <b>Retirement Fund Contribution</b> | 0.00               | 0.00               | 32,016.00  | -32,016.00              | 0.0%                              |  |
| Payroll Expenses                    | 480.26             | 1,630.85           | 5,000.00   | -3,369.15               | 32.62%                            |  |
| Salaries - Fire Chief               | 6,071.75           | 19,215.25          | 65,000.00  | -45,784.75              | 29.56%                            |  |
| Contingent Firefighter              | 176.00             | 374.00             | 45,760.00  | -45,386.00              | 0.82%                             |  |
| Supplies & Expenses                 | 99.46              | 1,111.97           | 30,000.00  | -28,888.03              | 3.71%                             |  |
| Total Administrative Expenses       | 9,827.47           | 31,634.07          | 241,276.00 | -209,641.93             | 13.11%                            |  |
| Bond Interest Payment               | 22,699.22          | 22,699.22          | 90,339.00  | -67,639.78              | 25.13%                            |  |
| Miscellaneous                       | 0.00               | 0.00               | 25,000.00  | -25,000.00              | 0.0%                              |  |
| Fire Department's Budgets           |                    |                    |            |                         |                                   |  |
| Communications-Dispatch             | 0.00               | 1,500.00           | 1,200.00   | 300.00                  | 125.0%                            |  |
| Communications-Supplies & Exp.      | 134.95             | 404.85             | 8,000.00   | -7,595.15               | 5.06%                             |  |
| Firefighting-Supplies & Exp's       | 578.13             | 5,346.01           |            |                         |                                   |  |
| Medical Services-Supplies & Exp     | 0.00               | 0.00               | 3,000.00   | -3,000.00               | 0.0%                              |  |
| Radio User Fees                     | 0.00               | 0.00               | 1,000.00   | -1,000.00               | 0.0%                              |  |
| Supplies & Expenses-Trucks,         | 403.00             | 625.00             | 12,000.00  | -11,375.00              | 5.21%                             |  |
| Traning Classes                     | 0.00               | 0.00               | 2,000.00   | -2,000.00               | 0.0%                              |  |
| Total Fire Department's Budgets     |                    |                    | 07.000.00  | 10.004.44               |                                   |  |
| Stations & Buildings                | 1,116.08           | 7,875.86           | 27,200.00  | -19,324.14              | 28.96%                            |  |
| Stations & Dunungs                  | 1,116.08           | 7,875.86           | 27,200.00  | -19,324.14              | 28.96%                            |  |
| MAINTENANCE - Generator             | 1,116.08<br>409.49 | 7,875.86<br>409.49 | 27,200.00  | -19,324.14<br>-1,590.51 |                                   |  |
| •                                   |                    |                    | ·          |                         | 20.48%                            |  |
| MAINTENANCE - Generator             | 409.49             | 409.49             | 2,000.00   | -1,590.51               | 28.96%<br>20.48%<br>0.0%<br>50.0% |  |

# Green Mountain Falls & Chapita Park Fire Protec District Profit & Loss Budget vs. Actual January through March 2024

|                            |            | TOTAL        |            |                |             |  |  |
|----------------------------|------------|--------------|------------|----------------|-------------|--|--|
|                            | Mar 24     | Jan - Mar 24 | Budget     | \$ Over Budget | % of Budget |  |  |
| Utilities                  | 1,476.92   | 5,121.33     | 15,000.00  | -9,878.67      | 34.14%      |  |  |
| Total Stations & Buildings | 2,783.13   | 9,018.62     | 48,000.00  | -38,981.38     | 18.79%      |  |  |
| Treasurer Fees             |            |              |            |                |             |  |  |
| Teller County - Debt       | 116.82     | 116.82       | 348.00     | -231.18        | 33.57%      |  |  |
| Teller County - O&M        | 123.04     | 123.04       | 367.00     | -243.96        | 33.53%      |  |  |
| El Paso County - Debt      | 941.73     | 944.26       | 3,362.00   | -2,417.74      | 28.09%      |  |  |
| El Paso County - O&M       | 991.78     | 994.44       | 3,540.00   | -2,545.56      | 28.09%      |  |  |
| Total Treasurer Fees       | 2,173.37   | 2,178.56     | 7,617.00   | -5,438.44      | 28.6%       |  |  |
| Total Expense              | 38,599.27  | 73,406.33    | 439,432.00 | -366,025.67    | 16.71%      |  |  |
| Net Income                 | 113,897.78 | 84,353.90    | 78,400.00  | 5,953.90       | 107.59%     |  |  |